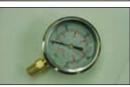

HOSE — TIGER - 660 YD 8" × 25' 8" × 50' 10" × 25' 31 31 31 32

GLYCERIN FILLED AIR GAUGE

**#2244** 0-300# 1/4" m-pipe

REGISTER BOOT
ADAPTOR

to hook the vacuum hose to a
register boot; it will stay in place