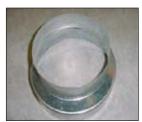

NOZZLE –
EIGHT HOLE I9c
Reversing or Forward blowing

**STANDARD** Reinforced **20** (reverse air line) assembly, w/REV nozzle. Can be used with 90-120# of air 1/4" ID x 33' L

ALUMINUM -GALVANIZED REDUCER

(Nozzle & pipe plug only)

8' X 10" .O4O alum x 24 ga. Galv.

**GALVANIZED 24 GA. 26b**Reducer
8" × 10"

CONNECTOR - ALUMINUM
For — Hose

8" **27** 10" **27a** 

8" 29 10" 30

HOSE 28 2 1/2" 630 Yds.

**2 1/2" 630 Y** (Cut to length)